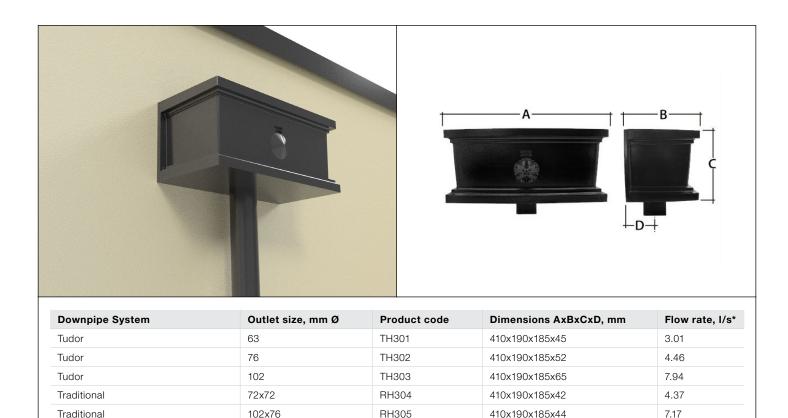

# Product Data Sheet Hopper Head - Ornamental

RH306

\*figures based on a design rainfall intensity of 0.021 I/s/m<sup>2</sup>

102x102

- Available in 63mmØ, 76mmØ, 102mmØ, 72x72mm, 102x76mm and 102x102mm outlet sizes
- High performing flow rates
- Functional life expectancy of 50+ years with minimal maintenance
- Marine grade aluminium throughout for ultimate corrosion resistance – ideal for coastal or heavily polluted areas
- Aluminium is a sustainable material, infinitely recyclable and responsibly sourced

9.49