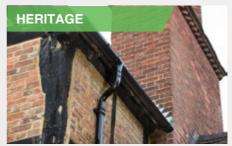

### **Market Sectors**

Evolve Half Round gutter, Flush-fit downpipe, Evoke fascia and soffit

Traditional Half Round gutter, Tudor 63mm downpipe

Traditional Moulded Ogee gutter, Traditional downpipe

Aligator Classic gutter, Classic 63mm downpipe, Evoke fascia and soffit