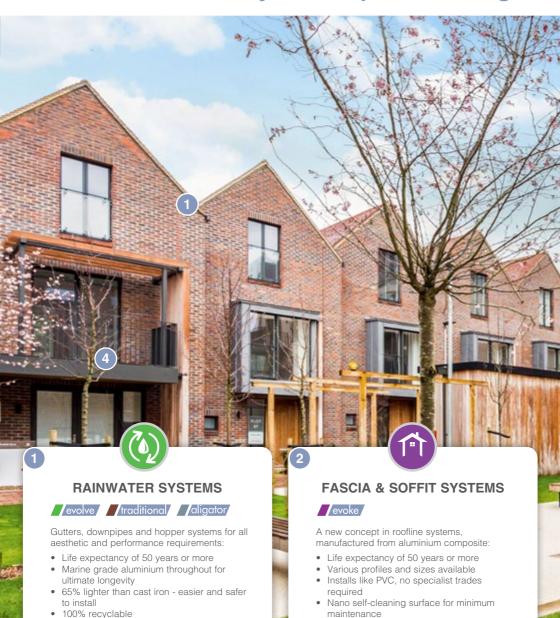

## **Overview of Marley Alutec product ranges**

· 12 standard colours

• 19 standard colours

# Benefits of Marley Alutec aluminium rainwater products