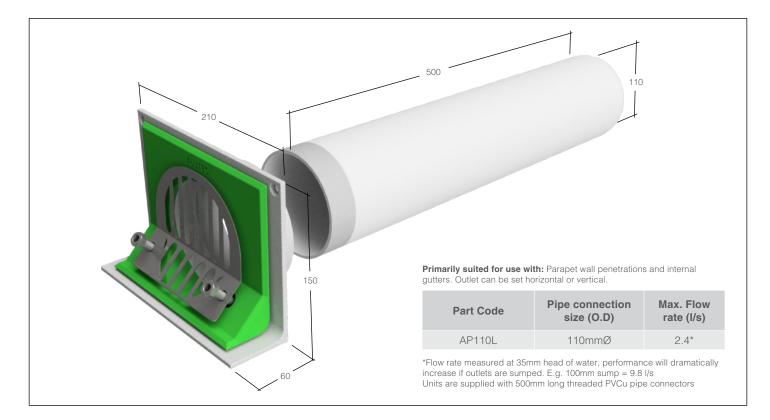

Compatible roofing build-ups include: Parapet wall penetrations and internal gutters. Outlet can be set horizontal or vertical.

- All outlet components are manufactured from marine grade aluminium to give an extensive life expectancy of at least 50 years.
- To ensure ultimate reliability and confidence, the Elite outlet range has been rigorously tested to withstand water depths surpassing 1m.
- The Elite range incorporates PVCu pipe connectors, providing an air tight seal and thermal break between the outlet body and connecting pipework, preventing cold bridging.
- Our roof outlet range connects to all common PVCu, HDPE and socketless cast iron pipework sizes.
- Supplied threaded PVCu pipe connectors are manufactured from BS EN 1329 pipework and are therefore suitable for use with pipe wraps and fire collars.
- Aluminium is a sustainable material, infinitely recyclable and responsibly sourced.

**Clause:** R10/365

Product: Elite roof outlet
Type: Parapet/Gully

Manufacturer: Marley Alutec, Unit 1 (G-H), Hudson road, Elms farm

Ind. Estate, Bedford MK41 0LZ