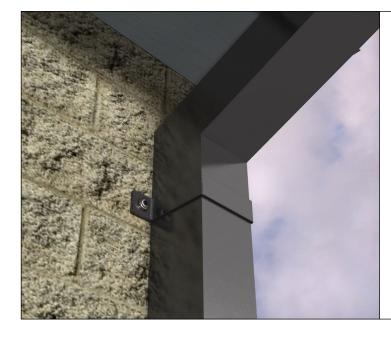

## **Product description**

Sleek square and rectangular aluminium downpipe system with concealed internal joints for modern building designs

- 72x72, 102x76 & 102x102mm square and rectangular sizes
- Functional life expectancy of 50+ years with minimal maintenance
- Marine grade aluminium throughout for ultimate corrosion resistance – ideal for coastal or heavily polluted areas
- A circular aluminium downpipe system for use with a wide variety of our gutter systems (size dependant)
- Cost effective Heritage Black finish emulates the appearance of cast iron
- Aluminium is a sustainable material, infinitely recyclable and responsibly sourced