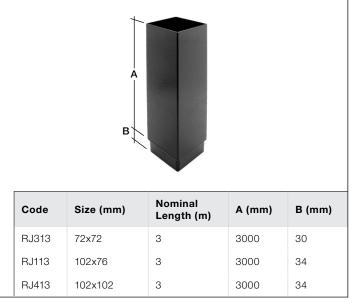

## **Product description**

Sleek square and rectangular aluminium downpipe system with concealed internal joints for modern building designs

- 72x72, 102x76 & 102x102mm square and rectangular sizes
- Functional life expectancy of 50+ years with minimal maintenance
- Marine grade aluminium throughout for ultimate corrosion resistance – ideal for coastal or heavily polluted areas
- A circular aluminium downpipe system for use with a wide variety of our gutter systems (size dependant)
- Cost effective Heritage Black finish emulates the appearance of cast iron
- Aluminium is a sustainable material, infinitely recyclable and responsibly sourced