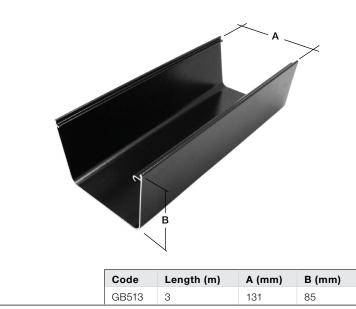

#### Physical properties

| Material                  | Marine grade 6063 T5 extrusion and LM6 castings                                                                            |
|---------------------------|----------------------------------------------------------------------------------------------------------------------------|
| Finish                    | Polyester powder coated to BS EN 12206-1:2004                                                                              |
| Downpipe<br>compatibility | <b>76mm Ø</b> Tudor & Flush-fit downpipe systems <b>72x72mm</b> Traditional, Flush-fit & Vandal Resistant downpipe systems |