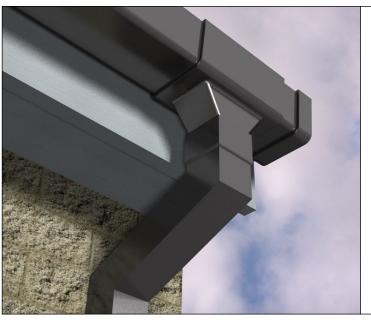

# **Product description**

The Evolve Box aluminium gutter system combines the longevity and low maintenance of marine grade aluminium with the ease and speed of installation of plastic gutter systems.

- Functional life expectancy of 50+ years with minimal maintenance
- Patented JuraJoint rubber joint that makes installation as fast and easy as PVC gutters
- Marine grade aluminium throughout for ultimate corrosion resistance – ideal for coastal or heavily polluted areas
- Durable & strong, more resistant to damage than steel, rollform or PVC systems
- Cost effective Heritage Black finish emulates the appearance of cast iron and is available for fast delivery
- Aluminium is a sustainable material, infinitely recyclable and responsibly sourced