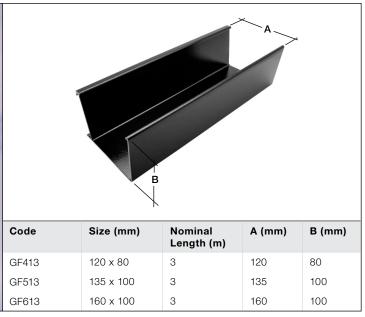

### **Physical properties**

| MaterialMarine grade 6063 T5 extrusionFinishPolyester powder coated to BS EN 12206-1:2004Downpipe<br>compatibility63mm & 76mm Ø<br>Eolve, Tudor & Flush-fit downpipe systems<br>102mm Ø*<br>Evolve, Tudor & Flush-fit downpipe systems<br>72x72mm, 102x76mm, 102x102mm*<br>Traditional, Flush-fit & Vandal Resistant downpipe<br>systems<br>* 120 x 80mm gutter not compatible with 102mm or 102x102mm<br>downpipe systems |          |                                                                                                                                                                                                                                                                                     |
|----------------------------------------------------------------------------------------------------------------------------------------------------------------------------------------------------------------------------------------------------------------------------------------------------------------------------------------------------------------------------------------------------------------------------|----------|-------------------------------------------------------------------------------------------------------------------------------------------------------------------------------------------------------------------------------------------------------------------------------------|
| Downpipe 63mm & 76mm Ø   compatibility Eolve, Tudor & Flush-fit downpipe systems   102mm Ø* Evolve, Tudor & Flush-fit downpipe systems   72x72mm, 102x76mm, 102x102mm* Traditional, Flush-fit & Vandal Resistant downpipe systems   * 120 x 80mm gutter not compatible with 102mm or 102x102mm                                                                                                                             | Material | Marine grade 6063 T5 extrusion                                                                                                                                                                                                                                                      |
| compatibility Eolve, Tudor & Flush-fit downpipe systems   102mm Ø* Evolve, Tudor & Flush-fit downpipe systems   72x72mm, 102x76mm, 102x102mm* Traditional, Flush-fit & Vandal Resistant downpipe systems   * 120 x 80mm gutter not compatible with 102mm or 102x102mm                                                                                                                                                      | Finish   | Polyester powder coated to BS EN 12206-1:2004                                                                                                                                                                                                                                       |
|                                                                                                                                                                                                                                                                                                                                                                                                                            |          | Eolve, Tudor & Flush-fit downpipe systems<br><b>102mm Ø</b> *<br>Evolve, Tudor & Flush-fit downpipe systems<br><b>72x72mm, 102x76mm, 102x102mm</b> *<br>Traditional, Flush-fit & Vandal Resistant downpipe<br>systems<br>* 120 x 80mm gutter not compatible with 102mm or 102x102mm |

## Flow rate performance

| Gutter profile | Downpie<br>system | End outlet I/s | Centre outlet<br>I/s |
|----------------|-------------------|----------------|----------------------|
| 120 x 80mm     | 63mm Ø            | 2.27           | 3.39                 |
|                | 76mm Ø            | 2.27           | 3.75                 |
|                | 72x72mm           | 2.27           | 4.26                 |
|                | 102x76mm          | 2.27           | 4.34                 |
| 135 x 100mm    | 63mm Ø            | 4.17           | 4.17                 |
|                | 76mm Ø            | 4.38           | 5.92                 |
|                | 102mm Ø           | 4.38           | 5.97                 |
|                | 72x72mm           | 4.38           | 6.49                 |
|                | 102x76mm          | 4.38           | 7.09                 |
|                | 102x102mm         | 4.38           | 7.14                 |
| 160 x 100mm    | 63mm Ø            | 4.22           | 4.22                 |
|                | 76mm Ø            | 5.25           | 6.06                 |
|                | 102mm Ø           | 5.25           | 6.11                 |
|                | 72x72mm           | 5.25           | 6.68                 |
|                | 102x76mm          | 5.25           | 7.35                 |
|                | 102x102mm         | 5.25           | 7.41                 |