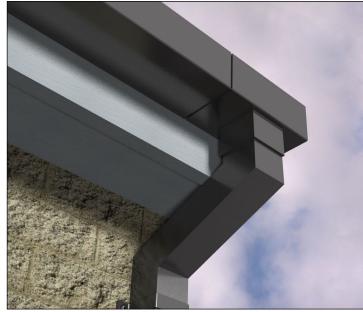

# **Product description**

Aligator Boxer aluminium guttering system with internal joints and concealed brackets offers a sleek and unobtrusive solution for modern building design

- Ideal for medium to large properties
- Available in 3 sizes to suit different performance requirements
- Flow rate of up to 7.41 I/s and 352m2 per downpipe
- Functional life expectancy of 50+ years with minimal maintenanceMarine grade aluminium throughout for ultimate corrosion
- resistance ideal for coastal or heavily polluted areas
- Aluminium is a sustainable material, infinitely recyclable and responsibly sourced'