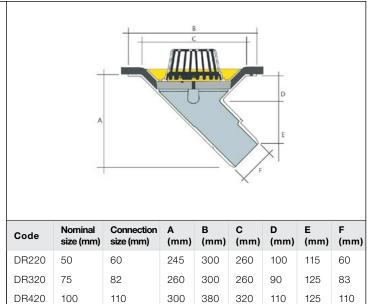

#### Flow rate performance

| Codes          | Dome<br>grate I/s | Flat grate<br>I/s | Dome grate with<br>Anti-Vortex fins I/s |
|----------------|-------------------|-------------------|-----------------------------------------|
| DR220 / DR220F | 1.70              | 1.70              | 1.70                                    |
| DR320 / DR320F | 5.00              | 5.00              | 5.00                                    |
| DR420 / DR420F | 8.77              | 10.34             | 10.52                                   |